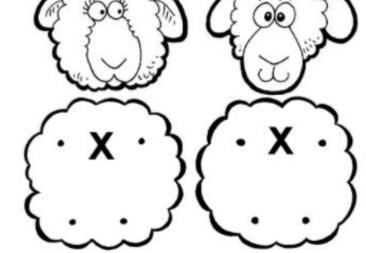

Life Message Praised

Praised Shepherd

- . Cut out the sheep
- 2. Make 4 holes where the dots are.
- 3. Thread short lengths of wool or string through from the back
- 4. Glue the heads on the 'X'

For there is born to you this day...a
Saviour, who is Christ the Lord.
Luke 1:11