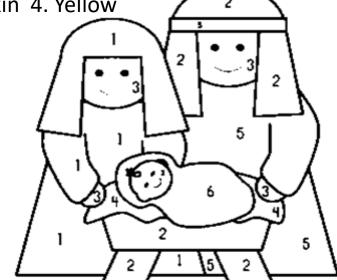

1. Blue 2. Brown 3. Skin 4. Yellow

5. Orange 6. White

For there is born to you this day ... a Saviour, who is Christ the Lord. Luke 1:11