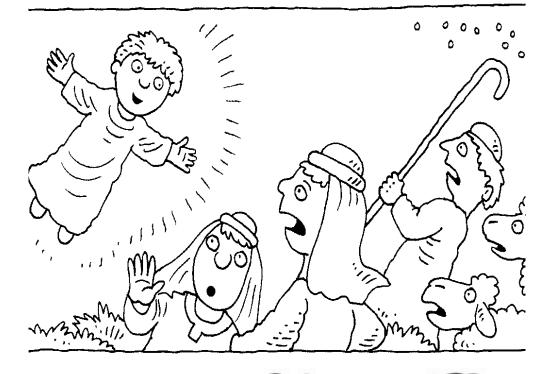

epherds                                        |
| They came to register in the Bethlehem and                                         |
| <del></del>                                                                        |
| I was born in Bethlehem<br><u>Answers</u> Jesus Shepherds Angels Mary Joseph Sheep |

1. Blue 2. Brown 3. Skin 4. Yellow

5. Orange 6. White



For there is born to you this day ... a Saviour, who is Christ the Lord. Luke 1:11





## What if I was a Shepherd



 D
 Q
 G
 Z
 V
 M
 Q
 N
 E
 T
 S
 A
 V
 I
 O
 U
 R

 R
 C
 R
 V
 E
 F
 I
 L
 L
 L
 R
 J
 X
 U
 A
 P

 E
 D
 L
 Z
 W
 E
 D
 M
 W
 E
 P
 K
 T
 P
 Q
 K
 R

 H
 V
 S
 O
 I
 F
 H
 G
 M
 O
 S
 M
 G
 P
 A
 M
 A

 F
 T
 T
 H
 T
 R
 M
 X
 K
 D
 C
 D
 D
 W
 B
 I

 F
 T
 T
 T
 D
 C
 D
 D
 W
 B
 F
 A
 O
 W
 G
 M
 V
 U
 D



Afraid Bethlehem God Light Night Saviour Village

Angels
Born
Hills
Manger
Peace
Sheep

Wrapped

Baby Cloth

Life Message Praised

Praised Shepherd

- . Cut out the sheep
- 2. Make 4 holes where the dots are.
- 3. Thread short lengths of wool or string through from the back
- 4. Glue the heads on the 'X'

For there is born to you this day...a
Saviour, who is Christ the Lord.
Luke 1:11









**Afraid** 

Saviour

Shepherd

Straight

Trusting

## What If I were a Shepherd



Angels Baby Bethlehem Cloth Born Different Fright **Great News** God Heard Hills **Important** Life Manger Light Message Night Peace Praised

Sheep

Strips

Village

Son of God